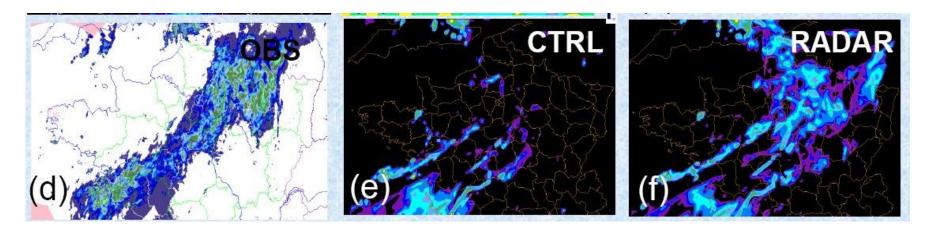

## Ongoing research on assimilation of radar datas in Arome

- Assimilation of radar reflectivities
- Assimilation of Doppler wind
- Cases studies

Example of impact of assimilation of radar reflectivities on Arome's forecast