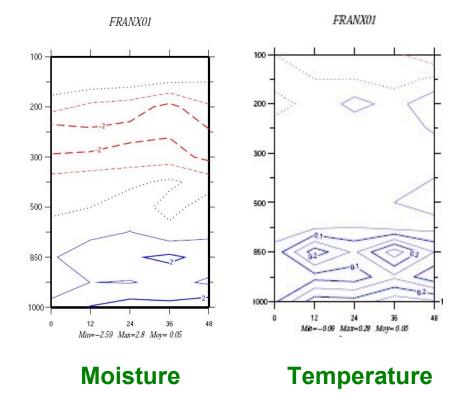

### **Current E-suite**

- Introduction of new physical parametrizations and new settings for existing ones
- Promising results (still under test)