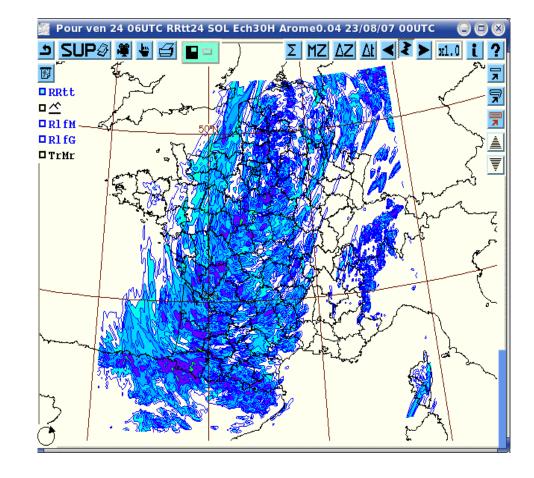

#### **Pre-operational settings of Arome**

- Operational setup
- Assimilation
- Scores