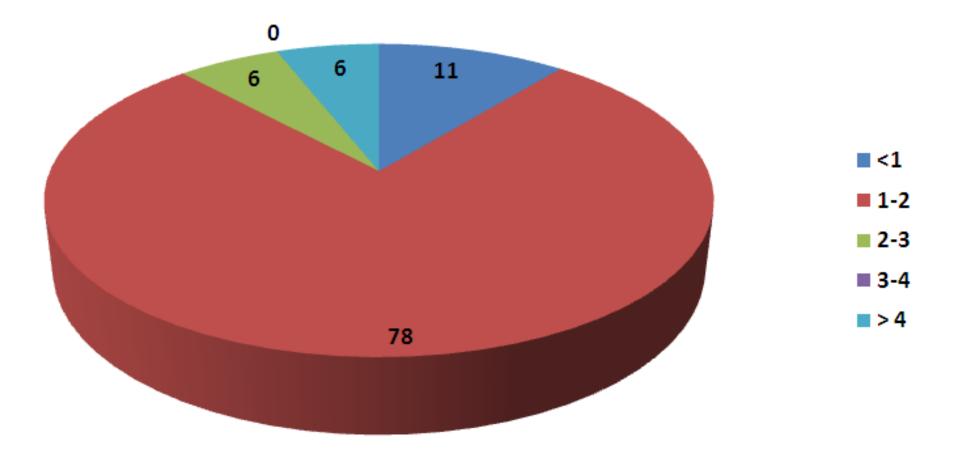

## 2b) Grid spacing of regional EPS in 2020

# Grid spacing (km) of probabilistic (EPS) system