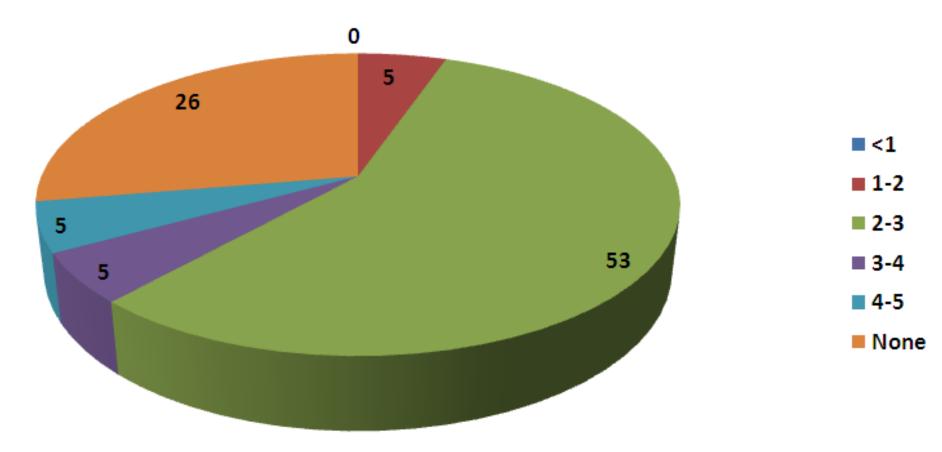

# 2c) Type of regional data assimilation in 2020

# Type of regional data assimilation in 2020