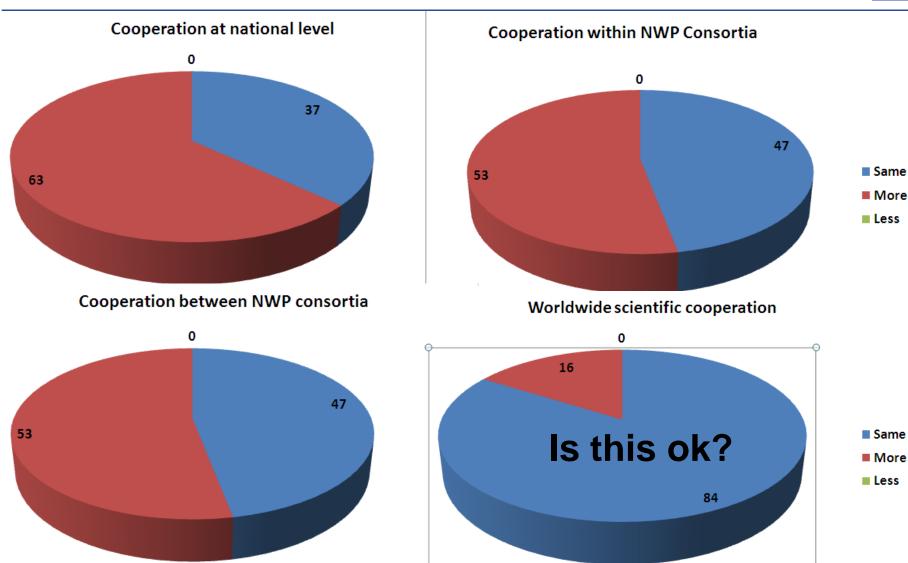

ing

Detlev Majewski
Deutscher Wetterdienst (DWD), Offenbach



# 19 (+ 1) questionnaires received!

Thank you for your effort!



# 1. Key customers (in %) in 2020







# 2a) Grid spacing of deterministic model in 2020



# Grid spacing (km) of deterministic regional model





## 2b) Grid spacing of regional EPS in 2020



# Grid spacing (km) of probabilistic (EPS) system





# 2c) Type of regional data assimilation in 2020



# Type of regional data assimilation in 2020





## 3. Main applications of NWP data in 2020



# Main applications of NWP data





#### 4. Factor of speed increase of computer system



#### Factor of speed increase of computer system in 2020



Moore's law (doubling every 18 - 24 months): Factor of about 16 - 30 in 7 years!



#### 5. Cooperation in 2020







# 6. Cooperation wrt. operational NWP in 2020







# 7a) Assessment of EWGLAM Meetings, Part I



# **EWGLAM serves information exchange**





# 7b) Assessment of EWGLAM Meetings, Part II



## **EWGLAM facilitates cooperation**





# 8) Possible improvements of EWGLAM Meetings



#### How to improve EWGLAM Meetings?