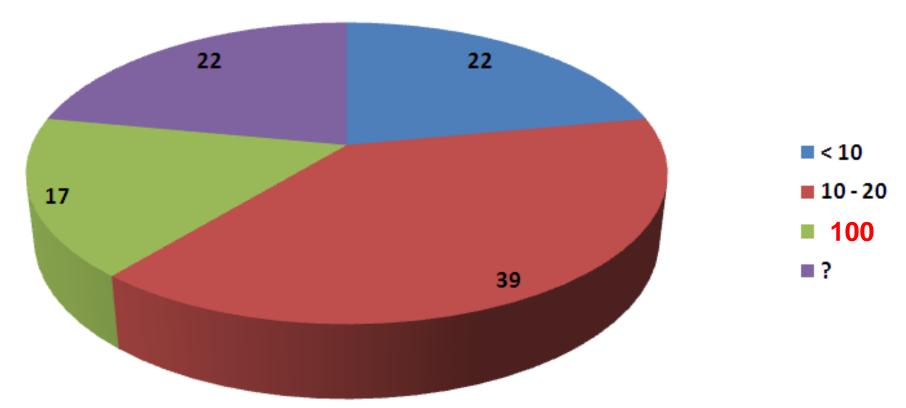

## 2b) Grid spacing of regional EPS in 2020

# Grid spacing (km) of probabilistic (EPS) system