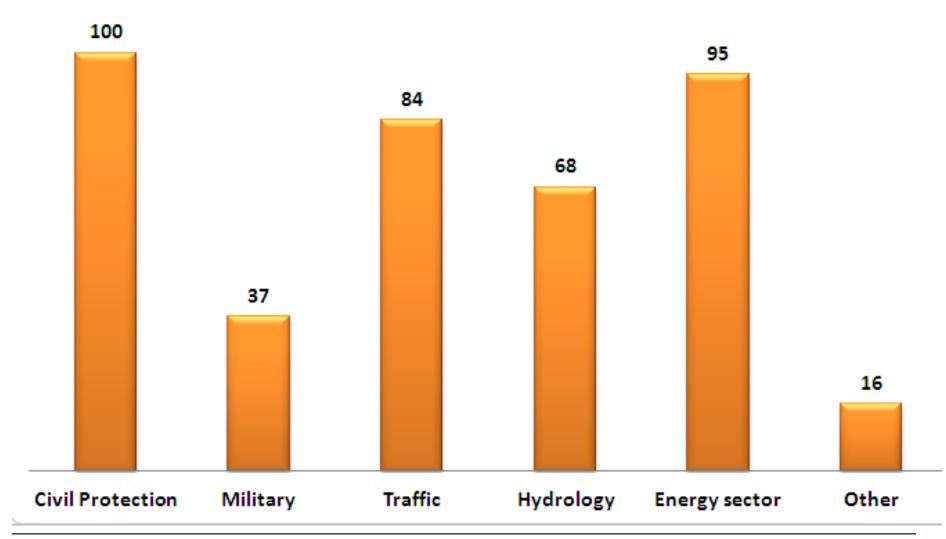

# Evaluation of the questionnaire about Regional NWP in 2020

# to facilitate the discussion about EWGLAM meeting

Detlev Majewski
Deutscher Wetterdienst (DWD), Offenbach



# 19 (+ 1) questionnaires received!

Thank you for your effort!



# 1. Key customers (in %) in 2020







# 2a) Grid spacing of deterministic model in 2020



# Grid spacing (km) of deterministic regional model





## 2b) Grid spacing of regional EPS in 2020



# Grid spacing (km) of probabilistic (EPS) system





# 2c) Type of regional data assimilation in 2020



# Type of regional data assimilation in 2020





## 3. Main applications of NWP data in 2020



# Main applications of NWP data





#### 4. Factor of speed increase of computer system



#### Factor of speed increase of computer system in 2020



Moore's law (doubling every 18 - 24 months): Factor of about 16 - 30 in 7 years!



#### 5. Cooperation in 2020







# 6. Cooperation wrt. operational NWP in 2020







# 7a) Assessment of EWGLAM Meetings, Part I



# **EWGLAM serves information exchange**





# 7b) Assessment o